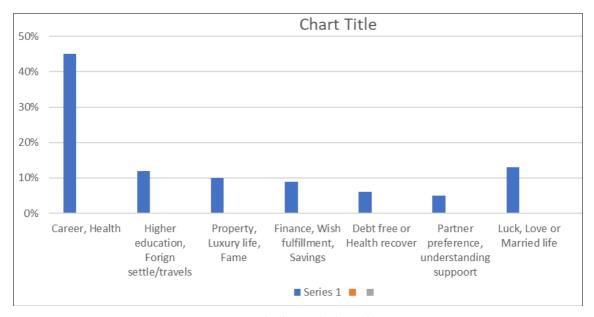

# Results

We have deeply studied and after that analyzed and understood and worked on 50 horoscopes. As per the person's questions

and requirements which Rudraksha would be best considering Mahadasha, constellations, degrees, navmansh, aspects, etc.